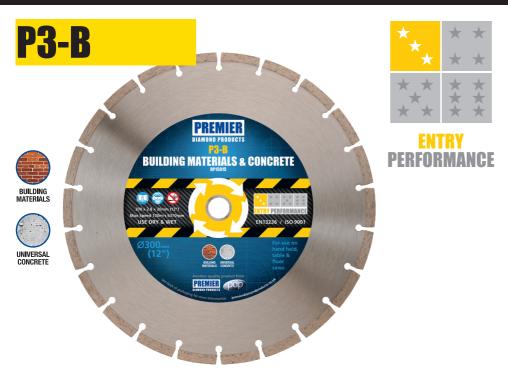

## Diamond Blade for Concrete & Building Materials

**DESCRIPTION:** The P3-B offers unrivalled performance when compared to other low-cost blades. The P3-B can be used on all popular building materials and concrete products and like all Premier blades it is manufactured in-line with European safety standards EN13236.

MACHINE SUITABILITY: Angle grinders, wall chasers, hand held saws, table saws and floor saws.

## **PRODUCT DETAILS:**

| PART NUMBER | DIMENSIONS                    |
|-------------|-------------------------------|
| DP15000     | 115 x 2.2 x 7 x 22.2mm (4.5") |
| DP15005     | 125 x 2.2 x 7 x 22.2mm (5")   |
| DP15010     | 230 x 2.6 x 7 x 22.2mm (9")   |
| DP15015     | 300 x 2.8 x 9 x 20mm (12")    |
| DP15018     | 350 x 3.0 x 9 x 25.4mm (14")  |
| DP15019     | 350 x 3.0 x 9 x 20mm (14")    |

## STANDARDS:

- EN13236: European Standard that regulates the safety requirements for super abrasive (diamond) products.
- ISO9001:2010 Quality Management System: Standard designed to help ensure organizations meet the needs of their customers.